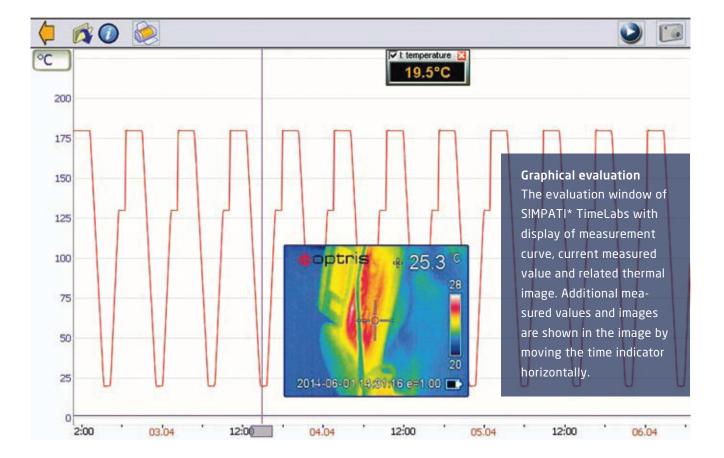

# The perfect documentation via video surveillance – each process is traceable to the second

It's as easy as ever. Once the test sequence is completed, all of the data is available in slow motion and in fast motion in a clear and intuitive display.

#### Innovative operating concept

When evaluating images and measured data, the user can look through a series of captured images in "fast motion" on a graphic timeline in just a few seconds. The user can also view frame by frame with greater precision by using an automatic slow motion function. This saves time compared to looking in a traditional video stream. Viewing of measured data and images simultaneously and second-by-second is a huge advantage and only possible with SIMPATI\* TimeLabs.